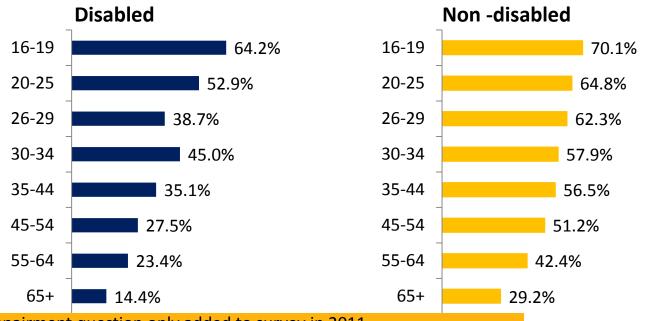

Decrease 👃              | 0.7% Increase 👚                    |
| Autistic Spectrum<br>Disorder | 28.7%                      | 2.9% Decrease 👢              | 2.8% Increase 👚                    |
| Other                         | 25.8%                      | 5.4% Decrease 🔱              | 0.1% Increase                      |

#### **April 2015 – April 2016**



This factsheet shows the proportion of disabled people taking part in sport based on the data from Active People 10 April 2015 - 2016.

#### Once a month participation (any sport, any duration) by gender



APS1 (OctAPS2 (OctAPS3 (OctAPS4 (OctAPS5 (OctAPS6 (OctAPS7 (OctAPS8 (OctAPS9 (Apr APS10 05/06) 07 /08) 08/09) 09/10) 10/11) 11/12) 12/13) 13/14) 14/15) (Apr 15/16)

#### Once a month participation (any sport, any duration) by age



\*impairment question only added to survey in 2011

#### **April 2015 – April 2016**



This factsheet shows the proportion of disabled people taking part in sport based on the data from Active People 10 April 2015 - 2016.

#### No sport participation (any intensity, any duration in the last month)



No sport participation (any intensity, any duration in the last month) by

# No sport participation (any intensity, any duration in the last month) by impairment (\*increase is negative as it's non-participation)

| Impairment                    | Current participation rate | Change since baseline (2011) | Change since last wave (Oct 13/14) |
|-------------------------------|----------------------------|------------------------------|------------------------------------|
| Visual impairment