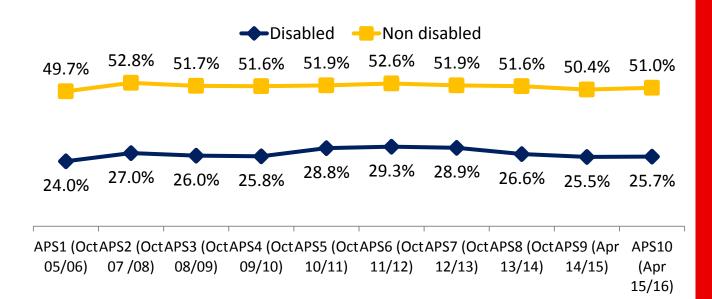

#### Once a week participation (30 minutes of moderate intensity)

#### Once a week participation (30 minutes of moderate intensity) by gender

APS1 (OctAPS2 (OctAPS3 (OctAPS4 (OctAPS5 (OctAPS6 (OctAPS7 (OctAPS8 (OctAPS9 (Apr APS10 05/06) 07 /08) 08/09) 09/10) 10/11) 11/12) 12/13) 13/14) 14/15) (Apr 15/16)