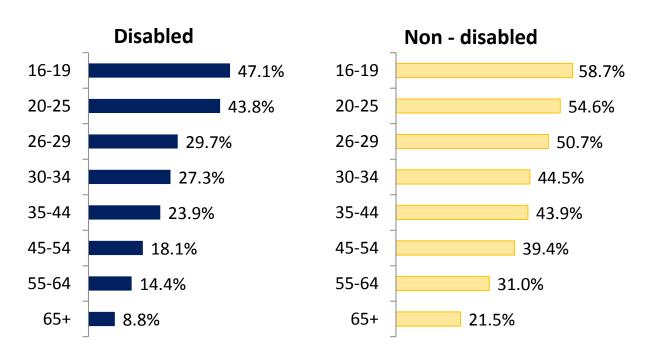

tic Spectrum<br>Disorder | 19.1%                      | 0.1% Decrease                 | 1.4% Increase 🛖                    |
| Other                         | 16.2%                      | 3.3% Decrease 🔱               | 1.3% Decrease 👢                    |

\*impairment question only added to survey in 2011

#### **April 2015 - April 2016**



This factsheet shows the proportion of disabled people taking part in sport based on the data from Active People 10 April 2015 - 2016.

#### Once a week participation (30 minutes of moderate intensity) by gender



APS1 (OctAPS2 (OctAPS3 (OctAPS4 (OctAPS5 (OctAPS6 (OctAPS7 (OctAPS8 (OctAPS9 (Apr APS10 05/06) 07 /08) 08/09) 09/10) 10/11) 11/12) 12/13) 13/14) 14/15) (Apr 15/16)

#### Once a week participation (30 minutes of moderate intensity) by age



#### **April 2015 - April 2016**



This factsheet shows the proportion of disabled people taking part in sport based on the data from Active People 10 April 2015 - 2016.

#### Once a month participation (any sport, any duration)



#### Once a month participation (any sport, any duration) by impairment

| Impairment                    | Current participation rate | Change since baseline (2011) | Change since last wave (Oct 13/14) |
|-------------------------------|----------------------------|------------------------------|------------------------------------|
| Visual impairment             | 17.1%                      | 4.5% Decrease 👢              | 1.3% Decrease 👢                    |
| Hearing impairment            | 17.1%                      | 2.2% Decrease                | 0.1%