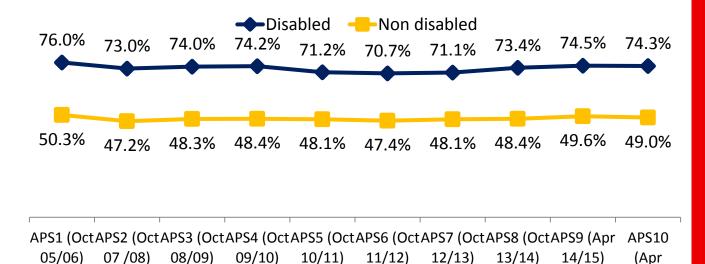

|

#### **April 2015 – April 2016**



This factsheet shows the proportion of disabled people taking part in sport based on the data from Active People 10 April 2015 - 2016.

#### Once a month participation (any sport, any duration) by gender



APS1 (OctAPS2 (OctAPS3 (OctAPS4 (OctAPS5 (OctAPS6 (OctAPS7 (OctAPS8 (OctAPS9 (Apr APS10 05/06) 07 /08) 08/09) 09/10) 10/11) 11/12) 12/13) 13/14) 14/15) (Apr 15/16)

#### Once a month participation (any sport, any duration) by age



\*impairment question only added to survey in 2011

#### **April 2015 – April 2016**



This factsheet shows the proportion of disabled people taking part in sport based on the data from Active People 10 April 2015 - 2016.

#### No sport participation (any intensity, any duration in the last month)



No sport participation (any intensity, any duration in the last month) by

# No sport participation (any intensity, any duration in the last month) by impairment (\*increase is negative as it's non-participation)

| Impairment                    | Current participation rate | Change since baseline (2011) | Change since last wave (Oct 13/14) |
|-------------------------------|----------------------------|------------------------------|------------------------------------|
| Visual impairment             | 82.9%                      | 4.5% Increase 🛖              | 1.3% Increase 🛖                    |
| Hearing impairment            | 82.9%                      | 2.2% Increase 👚              | 0.1% Increase                      |
| Physical impairment           | 75.4%