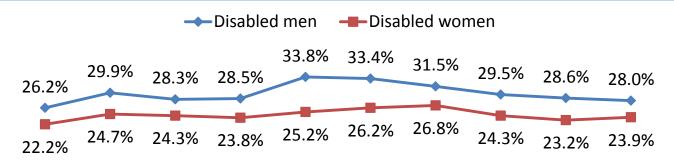

#### Once a week participation (30 minutes of moderate intensity) by gender

APS1 (OctAPS2 (OctAPS3 (OctAPS4 (OctAPS5 (OctAPS6 (OctAPS7 (OctAPS8 (OctAPS9 (Apr APS10 05/06) 07 /08) 08/09) 09/10) 10/11) 11/12) 12/13) 13/14) 14/15) (Apr 15/16)