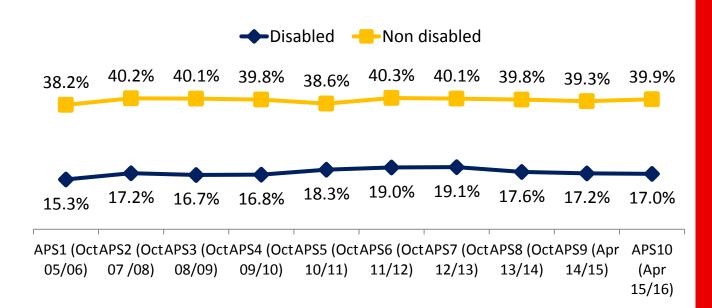

#### Once a week participation (30 minutes of moderate intensity)

#### Once a week participation (30 minutes of moderate intensity) by gender

APS1 (OctAPS2 (OctAPS3 (OctAPS4 (OctAPS5 (OctAPS6 (OctAPS7 (OctAPS8 (OctAPS9 (Apr APS10 05/06) 07 /08) 08/09) 09/10) 10/11) 11/12) 12/13) 13/14) 14/15) (Apr 15/16)