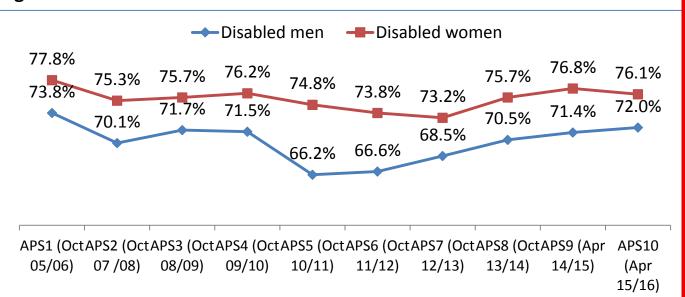

78.1%                      | 3.8% Increase 🛖              | 0.7% Decrease 👃                    |
| Mental health                 | 75.3%                      | 3.5% Increase 👚              | 0.7% Decrease 🔱                    |
| Autistic Spectrum<br>Disorder | 71.3%                      | 2.9% Increase 1              | 2.8% Decrease                      |
| Other                         | 74.2%                      | 5.4% Increase 🛖              | 0.1% Decrease                      |

\*impairment question only added to survey in 2011

#### **April 2015 – April 2016**



This factsheet shows the proportion of disabled people taking part in sport based on the data from Active People 10 April 2015 - 2016.

# No sport participation (any intensity, any duration in the last month) by gender



#### No sport participation (any intensity, any duration in the last month) by age